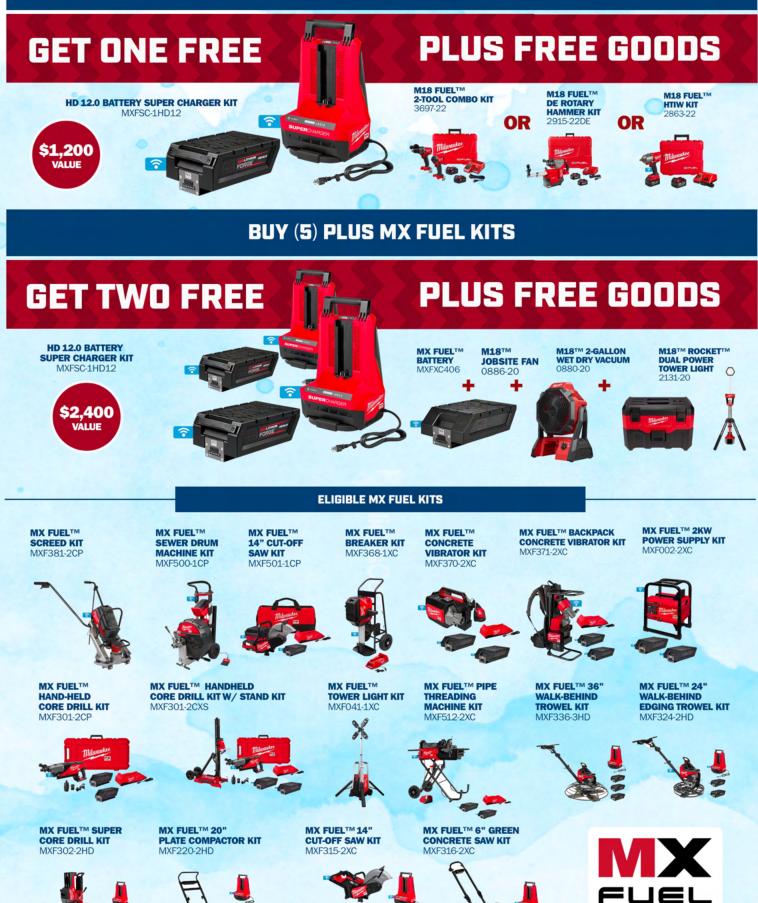

KING GRINDER** WRENCH 2868-20 2880-20 2729-20 2782-20 2982-20 2867-20 2863-20 M18 FUELTM **METAL CUTTING** METAL CUTTING **METAL CUTTING** ALL BANDSAW ALL ANNULAR BRAKING GRINDER SAWZALL® SAWZALL® CUTTERS SAWZALL® BLADES BLADE (25 PK) BLADE (25 PK) BLADE (25 PK) 2980-20 UPGRADE. 48-00-8788 48-00-8789 48-00-8784 OUTWORK. OUTLAST.

**M12 GREEN CROSS** LINE & PLUMB POINTS LASER 3622-21

**M12 GREEN 360° 3-PLANE LASER** 3632-21

ㅋㅋ

**BUY (2) LASERS** 

TOWER LIGHT AND BATTERY

2132-20 + 48-11-2425





3701-21

M18™ RED EXTERIOR **ROTARY LASER LEVEL KIT** 3701-21T

**BUY A LASER** 

M18<sup>™</sup> GREEN INTERIOR **ROTARY LASER LEVEL KIT** 3702-21



**BUY (3) CORDED HAMMERS** FR 1-5/8" MAGNETIC DRILL KIT

4272-21





#### PURCHASE ANY M12 HEATED GEAR





### **BUY (3) PLUS MX FUEL KITS**