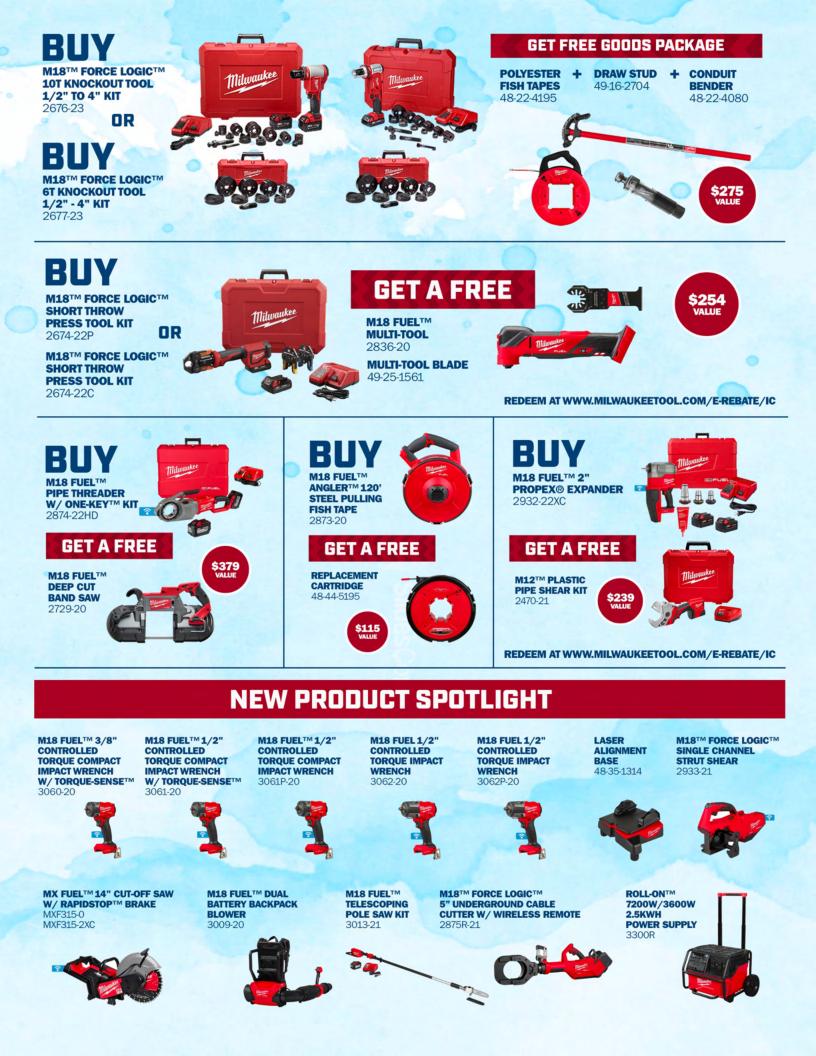

#### FOR EVERY \$3.500 YOU BUY IN METALWORKING METALWORKING | CUTTING | FASTENING PRODUCTS BELOW **GET ALL FREE** MAG DRILL + 6 BATTERIES + 6 PORT CHARGER (UP TO \$14,000 MAX ORDER - 4 FREE PACKAGES) M18TM XC8.0 M18™ HD12.0 M18™ XC6.0 M18 FUELTM 1/2' M18 FUELTM 1/2 " M18 FUEL™ LINEMAN M18 FUEL™ 1-5/8" MAGNETIC KIT ELECTROMAGNETIC BATTERY BATTERY **BATTERY 2PK** IMPACT WRENCH KIT IMPACT WRENCH KIT 2788-22HD DRILL KIT 48-11-1880 2767-22R 2962P-22 48-11-1812 48-11-1862 4272-21 . -00 M18 FUELTM M18 FUELTM M18 FUELTM D-HANDLE M18 FUELTM DEEP CUT M18 FUELTM M18 FUELTM M18 FUELTM IMPACT IMPACT WRENCH **IMPACT WRENCH** BAND SAW **CIRCULAR SAW CIRCULAR SAW BRAKING GRINDER** WRENCH 2868-20 2880-20 2729-20 2782-20 2982-20 2867-20 2863-20 M18 FUELTM **METAL CUTTING** METAL CUTTING **METAL CUTTING** ALL BANDSAW ALL ANNULAR BRAKING GRINDER SAWZALL® SAWZALL® CUTTERS SAWZALL® BLADES BLADE (25 PK) BLADE (25 PK) BLADE (25 PK) 2980-20 UPGRADE. 48-00-8788 48-00-8789 48-00-8784 OUTWORK. OUTLAST.