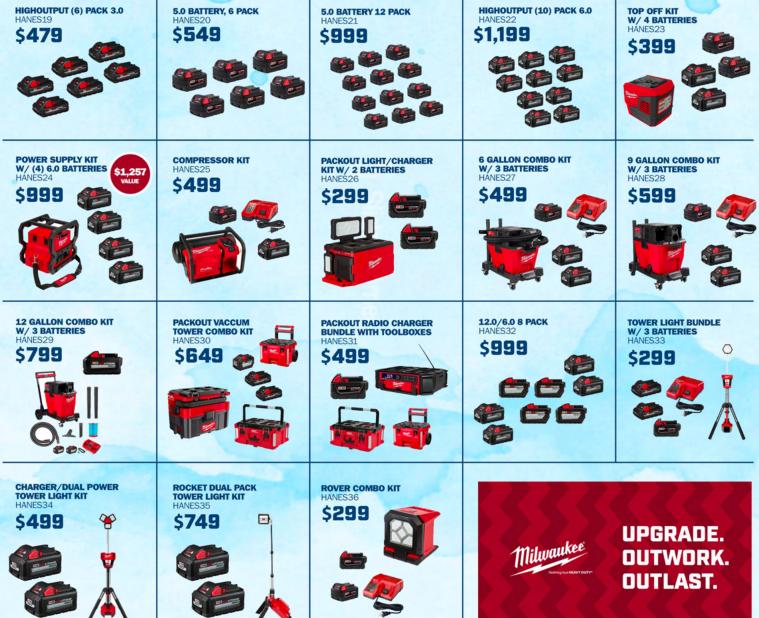

MX FUELTN TOWER LIGHT POWER SUPPLY MXF002-2XC X2131-20 BUY \$750 IN HOLESAWS BUY \$1,000 IN SOCKET SETS AND HOLESAW KITS





PACKOUT

LARGE TOOL BOX

x48-22-8425

G



100PC DRIVER BIT PACKOUT KIT

x48-32-4082

8

PACKOUT

200Z TUMBLE

X48-22-8392R

**1 PER CUSTOMER** 

ET A FREE

FR DRILL BUNDLE

G

HAM

BONFIRE XMWT348

**1 PER CUSTOMER** 

**1 PER CUSTOMER** 

**1 PER CUSTOMER** 

10



## DRILLING | FASTENING BUNDLES



#### **BUY ANY 3 BUNDLES IN THIS SECTION**

# GET A FREE 6 PORT CHARGER AND M18 FAN





# **GRINDING AND CUTTING | OUTDOOR BUNDLES**

















SCAN TO VIEW MILWAUKEE'S 50 PAGE HAND TOOLS LINE HERE!

#### FOR EVERY \$3.500 YOU BUY IN METALWORKING METALWORKING | CUTTING | FASTENING PRODUCTS BELOW **GET ALL FREE** MAG DRILL + 6 BATTERIES + 6 PORT CHARGER (UP TO \$14,000 MAX ORDER - 4 FREE PACKAGES) M18TM XC8.0 M18™ HD12.0 M18™ XC6.0 M18 FUELTM 1/2' M18 FUELTM 1/2 " M18 FUEL™ LINEMAN M18 FUEL™ 1-5/8" MAGNETIC KIT ELECTROMAGNETIC BATTERY BATTERY **BATTERY 2PK** IMPACT WRENCH KIT IMPACT WRENCH KIT 2788-22HD DRILL KIT 48-11-1880 2767-22R 2962P-22 48-11-1812 48-11-1862 4272-21 . -00 M18 FUELTM M18 FUELTM M18 FUELTM D-HANDLE M18 FUELTM DEEP CUT M18 FUELTM M18 FUELTM M18 FUELTM IMPACT IMPACT WRENCH **IMPACT WRENCH** BAND SAW **CIRCULAR SAW CIRCULAR SAW BRAKING GRINDER** WRENCH