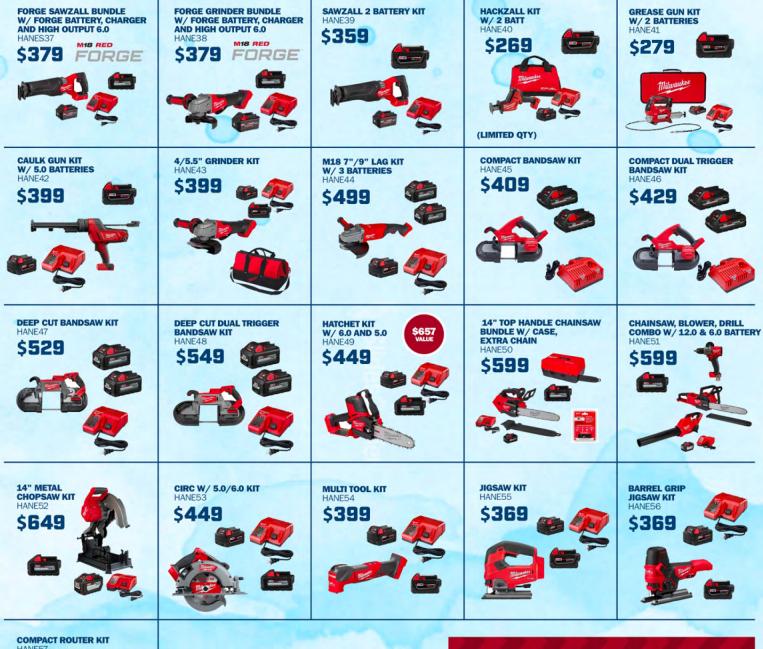

MX FUELTN TOWER LIGHT POWER SUPPLY MXF002-2XC X2131-20 BUY \$750 IN HOLESAWS BUY \$1,000 IN SOCKET SETS AND HOLESAW KITS





PACKOUT

LARGE TOOL BOX

x48-22-8425

G



100PC DRIVER BIT PACKOUT KIT

x48-32-4082

8

PACKOUT

200Z TUMBLE

X48-22-8392R

**1 PER CUSTOMER** 

ET A FREE

FR DRILL BUNDLE

G

HAM

BONFIRE XMWT348

**1 PER CUSTOMER** 

**1 PER CUSTOMER** 

**1 PER CUSTOMER** 

10



## DRILLING | FASTENING BUNDLES



#### **BUY ANY 3 BUNDLES IN THIS SECTION**

# GET A FREE 6 PORT CHARGER AND M18 FAN





# **GRINDING AND CUTTING | OUTDOOR BUNDLES**

















SCAN TO VIEW MILWAUKEE'S 50 PAGE HAND TOOLS LINE HERE!

#### FOR EVERY \$3.500 YOU BUY IN METALWORKING METALWORKING | CUTTING | FASTENING PRODUCTS BELOW **GET ALL FREE** MAG DRILL + 6 BATTERIES + 6 PORT CHARGER (UP TO \$14,000 MAX ORDER - 4 FREE PACKAGES) M18TM XC8.0 M18™ HD12.0 M18™ XC6.0 M18 FUELTM 1/2' M18 FUELTM 1/2 " M18 FUEL™ LINEMAN M18 FUEL™ 1-5/8" MAGNETIC KIT ELECTROMAGNETIC BATTERY BATTERY **BATTERY 2PK** IMPACT WRENCH KIT IMPACT WRENCH KIT 2788-22HD DRILL KIT 48-11-1880 2767-22R 2962P-22 48-11-1812 48-11-1862 4272-21 . -00 M18 FUELTM M18 FUELTM M18 FUELTM D-HANDLE M18 FUELTM DEEP CUT M18 FUELTM M18 FUELTM M18 FUELTM IMPACT IMPACT WRENCH **IMPACT WRENCH** BAND SAW **CIRCULAR SAW CIRCULAR SAW BRAKING GRINDER** WRENCH 2868-20 2880-20 2729-20 2782-20 2982-20 2867-20 2863-