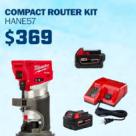

MX FUELTN TOWER LIGHT POWER SUPPLY MXF002-2XC X2131-20 BUY \$750 IN HOLESAWS BUY \$1,000 IN SOCKET SETS AND HOLESAW KITS





PACKOUT

LARGE TOOL BOX

x48-22-8425

G



100PC DRIVER BIT PACKOUT KIT

x48-32-4082

8

PACKOUT

200Z TUMBLE

X48-22-8392R

**1 PER CUSTOMER** 

ET A FREE

FR DRILL BUNDLE

G

HAM

BONFIRE XMWT348

**1 PER CUSTOMER** 

**1 PER CUSTOMER** 

**1 PER CUSTOMER** 

10



## DRILLING | FASTENING BUNDLES



#### **BUY ANY 3 BUNDLES IN THIS SECTION**

# GET A FREE 6 PORT CHARGER AND M18 FAN





# **GRINDING AND CUTTING | OUTDOOR BUNDLES**

















SCAN TO VIEW MILWAUKEE'S 50 PAGE HAND TOOLS LINE HERE!

#### FOR EVERY \$3.500 YOU BUY IN METALWORKING METALWORKING | CUTTING | FASTENING PRODUCTS BELOW **GET ALL FREE** MAG DRILL + 6 BATTERIES + 6 PORT CHARGER (UP TO \$14,000 MAX ORDER - 4 FREE PACKAGES) M18TM XC8.0 M18™ HD12.0 M18™ XC6.0 M18 FUELTM 1/2' M18 FUELTM 1/2 " M18 FUEL™ LINEMAN M18 FUEL™ 1-5/8" MAGNETIC KIT ELECTROMAGNETIC BATTERY BATTERY **BATTERY 2PK** IMPACT WRENCH KIT IMPACT WRENCH KIT 2788-22HD DRILL KIT 48-11-1880 2767-22R 2962P-22 48-11-1812 48-11-1862 4272-21 . -00 M18 FUELTM M18 FUELTM M18 FUELTM D-HANDLE M18 FUELTM DEEP CUT M18 FUELTM M18 FUELTM M18 FUELTM IMPACT IMPACT WRENCH **IMPACT WRENCH** BAND SAW **CIRCULAR SAW CIRCULAR SAW BRAKING GRINDER** WRENCH 2868-20 2880-20 2729-20 2782-20 2982-20 2867-20 2863-20